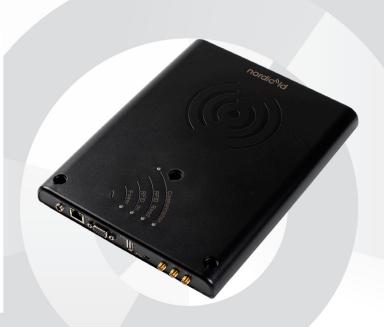

# Out of the Box Smartness

Nordic ID Sampo S2 is a versatile fixed UHF RFID reader with SW controllable low and normal gain functionalities. This reader offers both EU and US frequencies in one reader and multiple connectivity options.

This versatile reader is suitable for multiple use cases e.g. in POS and various gate options. It's integrated computer enables installation and operation of 3rd party applications.

### **Highlights**

- Effective fixed UHF RFID reader for a multitude of use cases
- SW controllable low and normal gain functionalities
- Integrated Linux based computer for versatile SW possibilities/development
- Versatile host and device connectivity options
- Avoid cross readings due to high isolation between antenna ports

#### **Specifications**

• Product number: 515451

Dimensions: 10.2" L x 7.9" W x 1.0" H

• Weight: 18.7oz

• Typical reading speed: 200 tags/s in DRM mode

• CPU: 1.2GHz 64-bit Quad-Core Cortex-A53 processor

Operating system: Debian based embedded Linux