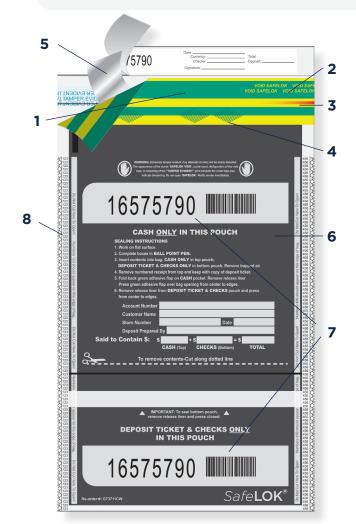

## **FEATURES**

- 1. Press2Lok closure simply press to seal
- 2. High-visibility void message alerts you to tampering with cold or chemicals
- 3. Special thermochromic ink turns red when subjected to heat
- 4. Random printed line graphics prevent cut-and replace tampering
- 5. Anti-static liner does not cling to hands and clothes, speeding up processing
- 6. Extra pocket for checks and deposit slips
- Large serial numbers and barcodes for easy tracking via CCTV
- 8. Security border and micro printing prevent cutting and resealing