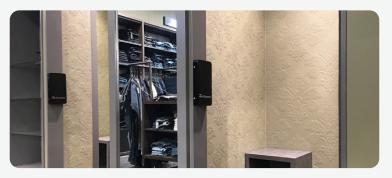

## **APPARELGUARD<sup>TM</sup>**

DETECTS MAGNET DETACHERS AND CATCHES THE SHOPLIFTERS IN THE ACT.

Apparelguard uses a patented double-detection system to alert store staff that an illegal detacher is present in the store. Typically installed in the fitting rooms, the Apparelguard senses magnetic motion coming from an EAS tag being removed by the shoplifter, giving the store staff an opportunity to prevent the theft while the merchandise is still in the fitting room, far from the store exit.

Apparelguard is easy to install and maintain, and its software allows for tuning to different types of magnetic detachers, providing wide protection.

It uses 3 dry relay contacts as alarm outputs, for light, sound, pager or CCTV. Additionally, API integration with an existing EAS controller is also available.